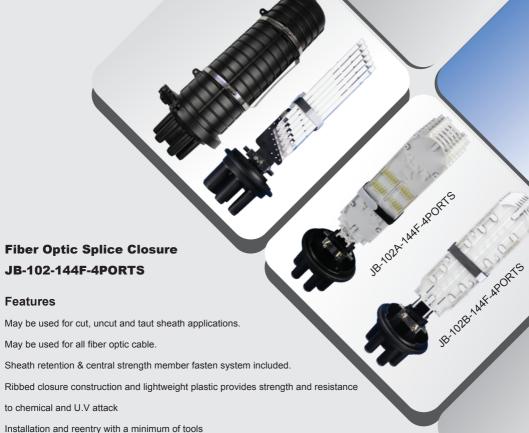

## **Specifications**

| Model No            | Spliced fiber storage capacity |                                                                              | Size(mm)<br>Height x<br>diameter | Cable ports                 | Max. diameter of cable(mm)                           |
|---------------------|--------------------------------|------------------------------------------------------------------------------|----------------------------------|-----------------------------|------------------------------------------------------|
|                     | single fusion                  | mass fusion(Ribbon)                                                          |                                  |                             |                                                      |
| JB-102A-144F-4PORTS | 144F(6 x24F)                   | 432F(12F Ribbon)<br>288F( 8F Ribbon)<br>432F( 6F Ribbon)<br>288F( 4F Ribbon) | 540mm x<br>180 mm                | 1 oval port + 4 round ports | 1 oval port for 1 cable with max 25 mm.              |
| JB-102B-144F-4PORTS | 144F(6 x24F)                   | Not available                                                                | 100 /////                        | - Fround ports              | 4 round ports , each port for 1 cable with max 20 mm |