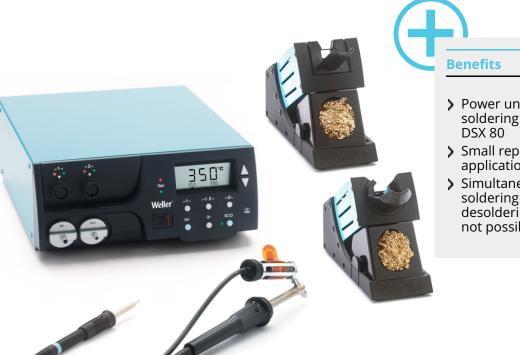

## WR 2002

2-Channel Rework Station Set, 200 W (300 W) Product no.: T0053380699N

- Power unit WR 2, 2 channels with soldering iron WP 80, desoldering iron DSX 80
- Small repair set for all rework applications
- Simultaneous operation of up to 2 soldering tools (hot air and desoldering iron at the same time is not possible)